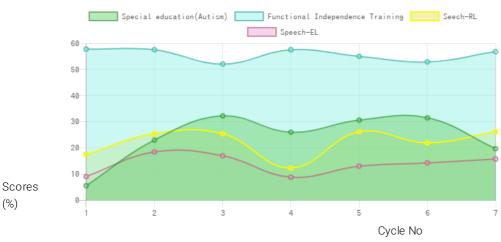

#### **Progress Report**

| Evaluation No | Special education(Autism)<br>Score % - Month - Year | Speech<br>RL% - EL% - Month - Year | Functional Independence Training<br>Score % - Month - Year |
|---------------|-----------------------------------------------------|------------------------------------|------------------------------------------------------------|
| 1             | 5.75% - May - 2018                                  | 17.75% - 9.25% - June - 2018       | 58.24% - May - 2018                                        |
| 2             | 26.3% - February - 2019                             | 12.50% - 9.00% - February - 2019   | 58% - January - 2019                                       |
| 3             | 30.96% - August - 2019                              | 26.50% - 13.25% - August - 2019    | 55.48% - July - 2019                                       |
| 4             | 31.84% - April - 2020                               | 22.25% - 14.50% - March - 2020     | 53.33% - January - 2020                                    |
| 5             | 20% - December - 2020                               | 26.50% - 16.00% - January - 2021   | 57.26% - January - 2021                                    |

# Progress Report Graph

Information:- CP - Cerebral Palsy; SB - Spina bifida; MD - Muscular Dystrophy; CTEV - Clubfoot; ID - Intellectual Disability; CP, MD - Cerebral Palsy/Multiple Disabilities; LV - Low Vision; TB - Total Blind; ADHD - Attention Deficit Hyperactive Disorder; DB - Deaf Blind; RL - Receptive language; EL - Expressive language;